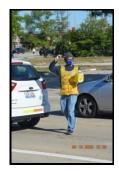

This wasn't easy. Covid 19 directives changed how we must pursue contributions. Even so, 53 knights, 19 friends, relatives and people from our charities volunteered for 267 hours.

We were limited to work only two street corners. Even so, with signage, tent stations and the volunteer aggressive work effort, we beat last year.