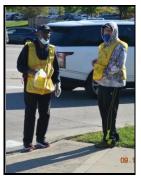

This wasn't easy. Covid 19 directives changed how we must pursue contributions. Even so, 53 knights, 19 friends, relatives and people from our charities volunteered for 267 hours.

We were limited to work only two street corners. Even so, with signage, tent stations and the volunteer aggressive work effort, we beat last year.