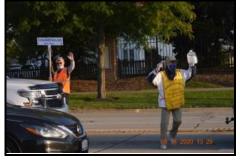

This wasn't easy. Covid 19 directives changed how we must pursue contributions. Even so, 53 knights, 19 friends, relatives and people from our charities volunteered for 267 hours.

We were limited to work only two street corners. Even so, with signage, tent stations and the volunteer aggressive work effort, we beat last year.