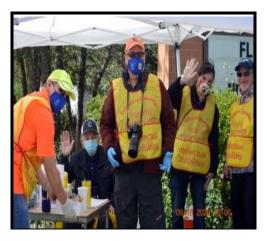

## Intellectual Disabilities Tootsie Roll Drive

Our parish churches: Church of the Holy Spirit, St. Hubert and St. Matthew, plus Elite Stars, Misericordia and Gigi's Playhouse will now continue to benefit from your dedication to support their calling.

This wasn't easy. Covid 19 directives changed how we must pursue contributions. Even so, 53 knights, 19 friends, relatives and people from our charities volunteered for 267 hours.

We were limited to work only two street corners. Even so, with signage, tent stations and the volunteer aggressive work effort, we beat last year.

Our focus was on getting online donations: TootsieRollDrive.com. We created signage and bombarded our Knights and friends with emails, bulletin ads and social media. The result was outstanding.

A special thank you to the businesses that supported us during our presales event and donated over \$5,000.